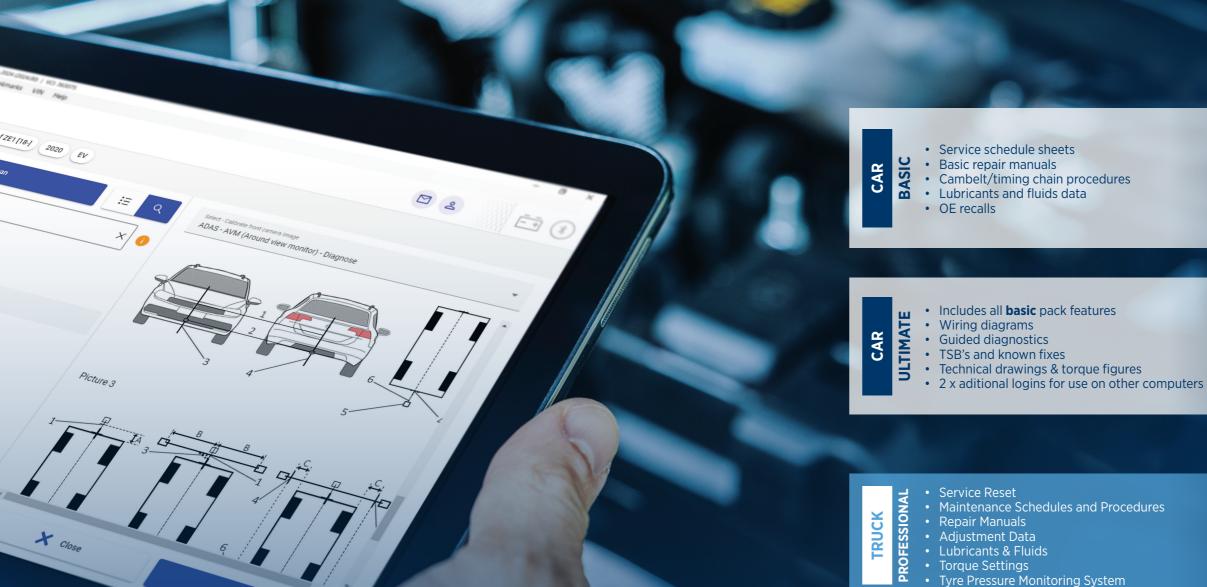

#### Advanced hardware, extensive software and integrated technical data!

- Comprehensive coverage across **Car**, LCV and Heavy Duty applications accessible with the same hardware
- Advanced functionalities such as Security Gateway, Pass-through, System scan, ADAS calibration and more.
- Integrated technical information for smooth operations
- Multiple **software updates** per year

Comprehensive technical information,

 Available as standalone package or integrated into DS software • Delphi proprietary OE and all-makes data • Available for car, LCV and heavy duty • OE TSB's, known issues, and recalls

### **WORKSHOP SOLUTIONS** TECHNICAL DATA

**Delphi VTI (Vehicle Technical Information)** is a powerful platform which is available as either a **standalone package**, or one that integrates directly into your DS diagnostic tool. It is available for CAR (Car, Light Commercial), and HEAVY **DUTY (Truck, trailer)**. Empower technicians to execute repairs with **confidence** and precision, reducing downtime and elevating service quality.

- VESA (guided diagnostics of components)
- Component Testing
- Repair Times
- Wiring Diagrams
- Electronic Procedures

BUSINESS

TRUCK

TRUCK

- Fuses & Relay Locations
- Technical Drawings
- SmartFIX (Truck Recalls Only)
- Earth Point and ECU Locations
- OBD Socket Locator

#### • Includes all professional & business pack features

- ULTIMATE Heavy Commercial Vehicles (HCVs)
  - Light Commercial Vehicles (LCVs)
  - 2 additional simultaneous sessions
  - SmartFIX (Technical Bulletins)
  - SmartCase (Verified fixes & tips)