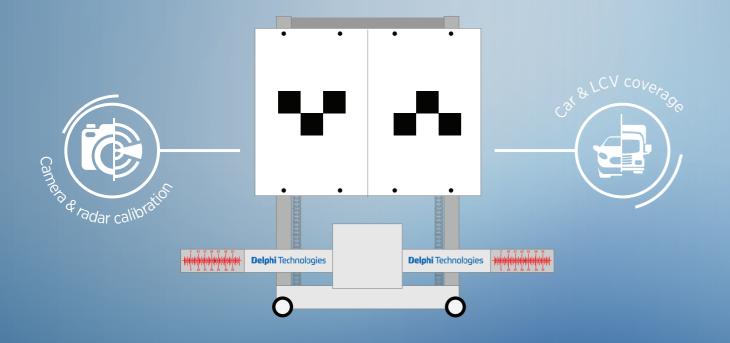

### **ADAS CALIBRATION** FUTURE DRIVEN TECHNOLOGY

Designed to provide **safety** and **comfort** while driving, **Advanced Driver Assistance Systems (ADAS)** are becoming increasingly common in today's latest generation vehicles.

Following any repair work on the **steering and suspension system**, it is critical to conduct an **ADAS re-calibration** in order to avoid issues such as **poor handling**, **irregular tyre wear**, an **uncomfortable ride**, and **reduced vehicle safety**. Use Delphi's new Quick find feature to know when each ADAS system needs calibrating.

CHECK OUT HOW-TO RECALIBRATE ADAS RADARS WITH THE DELPHI EXPERTS HERE BY VISITING THE MASTERS OF MOTION HUB NOW!

Easy storage

save storage space with removable

#### Double-sided target panels (OEM specification)

N

Adjustable equipment

Accurate positioning calibrate the ADAS sensor with co

**Single person operation** operate the equipment with only on

Parallelism adjustment fast, easy and accurate cross-bar adj

Adjustable wheel clamps with whatever your requirement, we've go

Delphi's multi-brand, modular Advanced Driver Assistance Systems (ADAS) equipment and DS diagnostic software with integrated OEM procedures delivers garages a cost effective, flexible and accurate route into ADAS servicing.