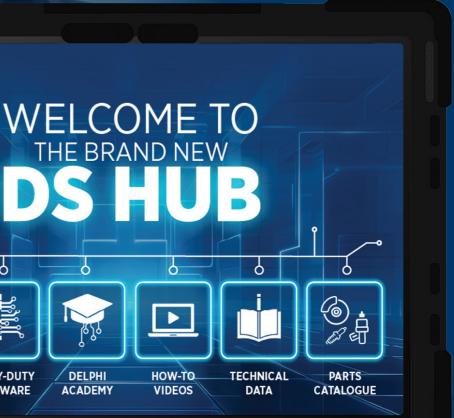

At Delphi, we are committed to enhancing the on-the-job experience for technicians. The DS Hub is a centralized digital ecosystem designed to bring all the tools and resources Delphi offers under one roof, to access diagnostic softwares, technical information, eLearning, parts catalogues and how-to resources from one convenient place.

### Delphi Q HEAVY-DUTY DELPHI CAR SOFTWARE SOFTWARE ACADEMY

Delphi

#### Scan the QR to find out more!

THE NEW DS-HUB FROM DELPHI: THE ESSENTIAL SOLUTION FOR WORKSHOPS

**ALL IN** 